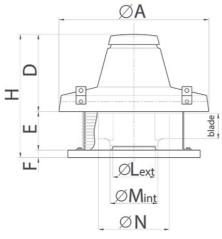

## **DIMENSIONS**

| Size A (mm) | 600   |
|-------------|-------|
| Size B (mm) | 410   |
| Size C (mm) | 357   |
| Size D (mm) | 309   |
| Size E (mm) | 166   |
| Size F (mm) | 38    |
| Size G (mm) | 26,5  |
| Size H (mm) | 513   |
| Size L (mm) | 183   |
| Size M (mm) | 187,5 |
| Size N (mm) | 284   |