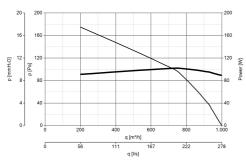

#### **CURVES**

| Number of poles                   | 4       |
|-----------------------------------|---------|
| Voltage (V)                       | 220-240 |
| Weight (Kg)                       | 18,5    |
| Max airflow (l/s)                 | 278     |
| Max airflow (m³/h)                | 1000    |
| Max pressure (mmH2O)              | 20      |
| Max pressure (Pa)                 | 196     |
| RPM                               | 1395    |
| Sound pressure Lp [dB (A)] at 3 m | 56      |