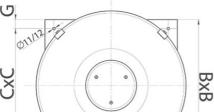

## **DIMENSIONS**

| Size A (mm) | 600   |
|-------------|-------|
| Size B (mm) | 410   |
| Size C (mm) | 357   |
| Size D (mm) | 309   |
| Size E (mm) | 166   |
| Size F (mm) | 38    |
| Size G (mm) | 26,5  |
| Size H (mm) | 513   |
| Size L (mm) | 183   |
| Size M (mm) | 187,5 |
| Size N (mm) | 284   |