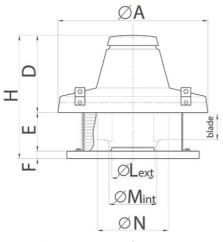

### **DIMENSIONS**

| Size A (mm) | 1015  |
|-------------|-------|
| Size B (mm) | 830   |
| Size C (mm) | 750   |
| Size D (mm) | 449   |
| Size E (mm) | 283   |
| Size F (mm) | 38    |
| Size G (mm) | 40    |
| Size H (mm) | 770   |
| Size L (mm) | Ø 328 |
| Size M (mm) | Ø 335 |
| Size N (mm) | Ø     |
|             | 504   |
|             |       |