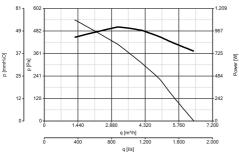

#### **CURVES**

| Number of poles                   | 4    |
|-----------------------------------|------|
| Voltage (V)                       | 230  |
| Weight (Kg)                       | 79   |
| Max airflow (l/s)                 | 1778 |
| Max airflow (m³/h)                | 6400 |
| Max pressure (mmH2O)              | 67,5 |
| Max pressure (Pa)                 | 662  |
| RPM                               | 1415 |
| Sound pressure Lp [dB (A)] at 3 m | 77   |