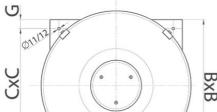

### **DIMENSIONS**

| Size A (mm) | 1015  |
|-------------|-------|
| Size B (mm) | 830   |
| Size C (mm) | 750   |
| Size D (mm) | 449   |
| Size E (mm) | 283   |
| Size F (mm) | 38    |
| Size G (mm) | 40    |
| Size H (mm) | 770   |
| Size L (mm) | Ø 328 |
| Size M (mm) | Ø 335 |
| Size N (mm) | Ø     |
|             | 504   |
|             |       |