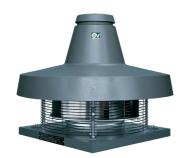

### **TORRETTA TRM 70 E 4P**

Centrifugal roof fans with horizontal discharge

#### DESCRIPTION

- Base manufactured from phosphated pressed steel, epoxy powder coated with hammered effect finish, guaranteeing long-term resistance to atmospheric agents.
- Aerodynamically contoured inlet port for optimum performance, fashioned as a single unit with the base and gauged to optimize air flow.
- Pressed steel motor cover: pickled and phosphated surface, polyester powder coated and oven baked finish, colour grey, with hammered texture.
- Accident prevention and anti-bird grilles (to UNI ISO 13857 standard), consisting of electrically welded steel rings with epoxy powder coated finish, colour black.
- Centrifugal impeller with self-cleaning backward curved steel blades, hot-dip galvanized and dynamically balanced (UNI ISO 1940, Point 1 Class 6.3), and splined aluminium hub.
- $\bullet$  1 speed single phase AC motor, insulation class F, with shaft turning in double shielded ball bearings.
- · Maximum airflow: 6400 m3/h
- $\bullet$  Motor and fan designed for operation in ambient temperatures higher than 65  $^{\circ}\text{C}.$
- Equipped with capacitor to EN 60252-1 standard, IMQ certified.
- Cooling fan for better dissipation of heat
- Galvanized steel eye lugs for transport and lifting/handling operations.
- · Cable guaranteeing continuity of earth connection.
- Steel safety wire for anchoring the appliance once installed.
- · Vortice speed controller.