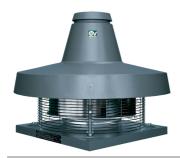

### **TORRETTA TRT 150 E 8P**

Centrifugal roof fans with horizontal discharge

| ons | Certificatio |
|-----|--------------|
| CE  | CE           |
| EAC | EAC          |

### **TORRETTA TRT 150 E 8P**

Centrifugal roof fans with horizontal discharge

### DESCRIPTION

 Base manufactured from phosphated pressed steel, epoxy powder coated with hammered effect finish, guaranteeing long-term resistance to atmospheric agents.

 Aerodynamically contoured inlet port for optimum performance. fashioned as a single unit with the base and gauged to optimize air flow.

• Pressed steel motor cover: pickled and phosphated surface, polyester powder coated and oven baked finish, colour grey, with hammered texture.

• Accident prevention and anti-bird grilles (to UNI ISO 13857 standard), consisting of electrically welded steel rings with epoxy powder coated finish, colour black.

• Centrifugal impeller with self-cleaning backward curved steel blades, hot-dip galvanized and dynamically balanced (UNI ISO 1940, Point 1 -

#### Class 6.3), and splined aluminium hub.

• 1 speed three phase AC motor, insulation class F, with shaft turning in double shielded ball bearings.

• Maximum airflow: 15000 m3/h

• Motor and fan designed for operation in ambient temperatures higher than 65 °C.

• Cooling fan for better dissipation of heat

• Galvanized steel eye lugs for transport and lifting/handling

operations.

- · Cable guaranteeing continuity of earth connection. • Steel safety wire for anchoring the appliance once installed.
- Vortice speed controller.