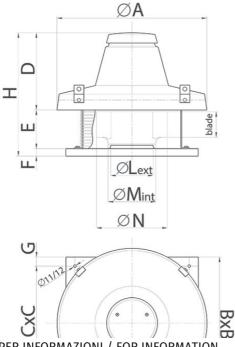

#### DIMENSIONS

| Size A (mm) | 1165 |
|-------------|------|
| Size B (mm) | 980  |
| Size C (mm) | 900  |
| Size D (mm) | 605  |
| Size E (mm) | 383  |
| Size F (mm) | 38   |
| Size G (mm) | 40   |
| Size H (mm) | 1026 |
| Size L (mm) | Ø    |
|             | 520  |
| Size M (mm) | Ø    |
|             | 529  |
| Size N (mm) | Ø    |
|             | 805  |