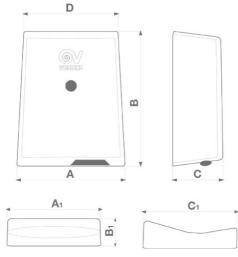

#### DIMENSIONS

| Size A (mm) | 181 |
|-------------|-----|
| Size B (mm) | 257 |
| Size C (mm) | 91  |
| Size D (mm) | 159 |
| Size E (mm) | 137 |
| Size F (mm) | 50  |
| Size G (mm) | 142 |