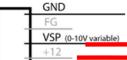

## EEC -DIRECT- (WITHOUT CONTROL)

1- 230V Supply motor through N and L

MOTOR OUTPUT SALIDA MOTOR

2- Make a jumper between terminals +12 and 0-10V (VSP) of the control

## CONTROL: 0-10 INPUT CONTROL: 0-10 ENTRADA

The fan is adjustable in rpm and has a variable input

You can connect any accessory or external device that gives this variable signal (for example: temperature sensor, inverter, etc.). In case you want to operate the fan at maximum revolutions, you should connect VSP (0-10V) and +12 directly.

El ventilador es regulable en RPM y tiene una entrada variable de 0 a 10V.

Se puede conectar algún accesorio o dispositivo externo que dé esta señal variable (por ejemplo, sensor de temperatura, variador, etc.). En caso de que se quiera hacer funcionar el ventilador a máximas revoluciones se debe conectar directamente VSP (0-10V) y +12.