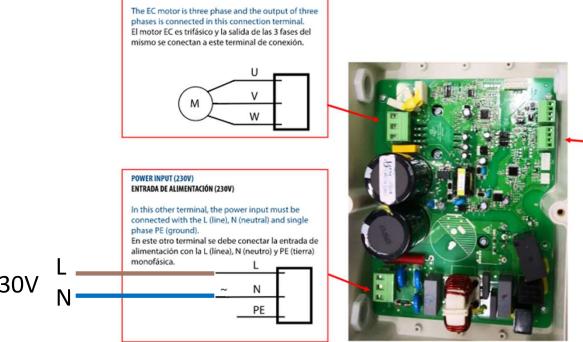

## EEC -DIRECT- (WITHOUT CONTROL)

1- 230V Supply motor through N and L

MOTOR OUTPUT SALIDA MOTOR

2- Make a jumper between terminals +12 and 0-10V (VSP) of the control

230V